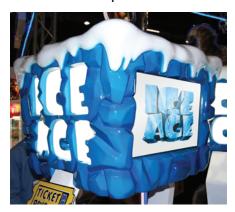

## Ice Age | ICE | Video | Ticket Redemption

One of the world's highest grossing animated movie licenses of all time is now a stunning two player skill redemption game. Sega, ICE and Play Mechanix are proud to unveil one of the most eye-catching and alluring redemption attractions to ever hit the market.

2 player | Ticket redemption | 42" horizontal LCD screen | Two 22" marquee screens | Official Ice Age license