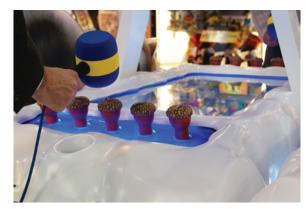

## Gameplay

The game features two sets of interactive acorn "pads" where the player tries to win the big ticket bonus by timing his hit of the acorns to crack the ice all the way through to the centre BONUS ring. Crack the ice into the centre ring and you win the operator adjustable super bonus.

Two 22" marquee screens

Game play controls

42" Horizontal LCD screen

Assembled Dimensions - D2440mm W1070mm H1145mm 208kg I D96" W42" H45" 459lbs