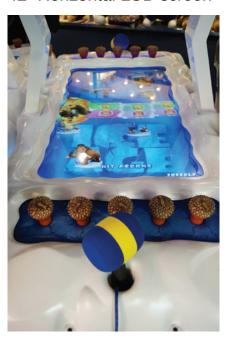

## Gameplay

The game features two sets of interactive acorn "pads" where the player tries to win the big ticket bonus by timing his hit of the acorns to crack the ice all the way through to the centre BONUS ring. Crack the ice into the centre ring and you win the operator adjustable super bonus.

Two 22" marquee screens

Game play controls

42" Horizontal LCD screen

Assembled Dimensions - D2440mm W1070mm H1145mm 208kg I D96" W42" H45" 459lbs